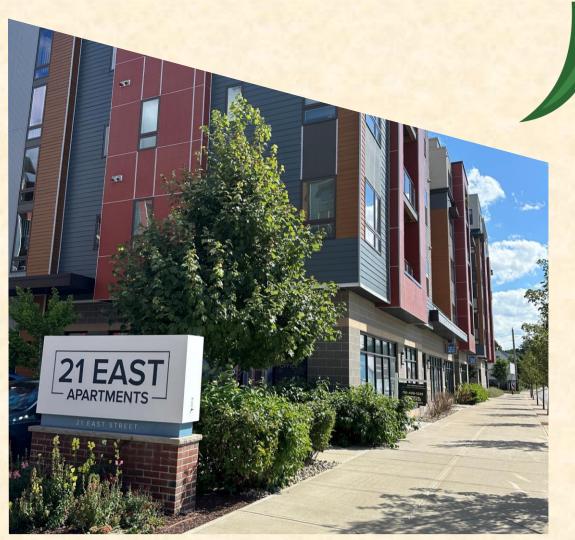

AMAZING LEASING OPPORTUNITY

21 EAST STREET NORTH ATTLEBORO, MA Building:

184 Upscale Residential Units

5+ Ground Floor Commercial Units

Ample Parking with ancillary overflow lots

## THE SPACE

- Two units available
  - Ranging between ±2,394 SQFT to ±5,032 contiguous square feet
- Height to sprinkler pipe ±10'2"
- Height to lowest beam ±11'3"
- Street frontage ±65'
- Natural Gas
- Parking in front of unit with multiple additional lots.
- 24/7 Access, private entrance.