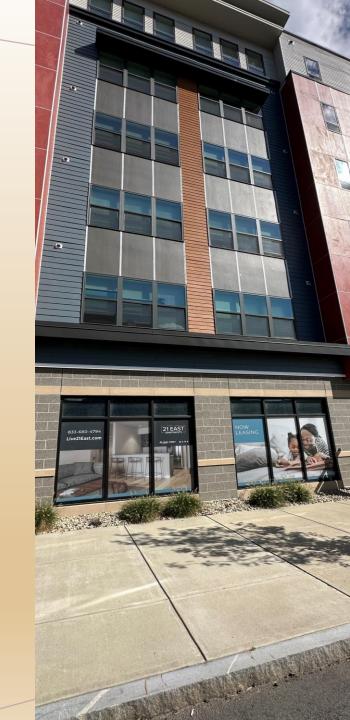

## THE SPACE

- Two units available
  - Ranging between ±2,394 SQFT to ±5,032 contiguous square feet
- Height to sprinkler pipe ±10'2"
- Height to lowest beam ±11'3"
- Street frontage ±65'
- Natural Gas
- Parking in front of unit with multiple additional lots.
- 24/7 Access, private entrance.