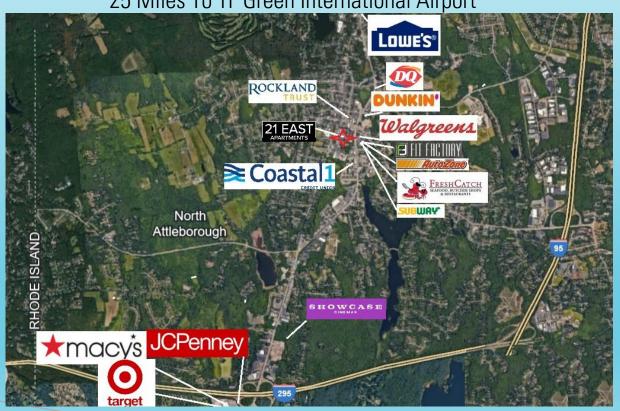

## THE AREA

Proximity to major thoroughfares:

Route 1

i95,i295, i495

42 Miles to Logan International Airport

25 Miles To TF Green International Airport

### THE NEIGHBORHOOD

- Mixed Residential and Commercial Zoned IC30
- Destination area for many large retail and food establishments.
- The area is known for its suburban charm, with a variety of parks and schools nearby, making it a suitable place for all. North Attleborough has a strong sense of community, with local events and activities contributing to its smalltown feel.