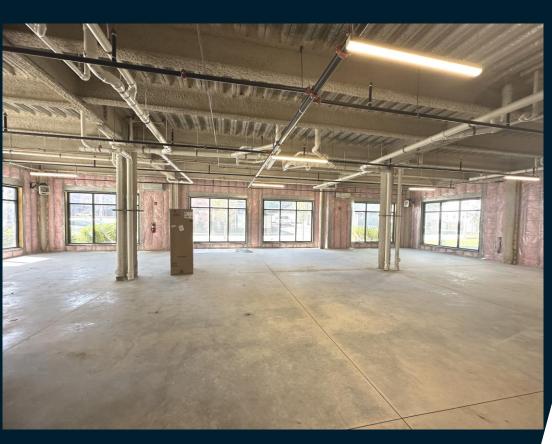

## THE SPACE

- Two units available
  - Ranging between ±2,394 SQFT to ±5,032 contiguous square feet
- Height to sprinkler pipe ±10'2"
- Height to lowest beam ±11'3"
- Street frontage ±65'
- Natural Gas
- Parking in front of unit with multiple additional lots.
- 24/7 Access, private entrance.