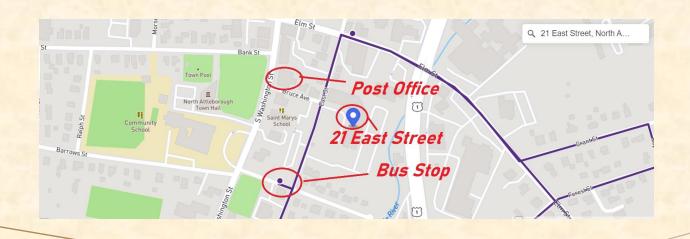

## THE AREA

Proximity to major thoroughfares:

Route 1

i95,i295, i495

42 Miles to Logan International Airport

25 Miles To TF Green International Airport

### THE NEIGHBORHOOD

- Mixed Residential and Commercial Zoned IC30
- Destination area for many large retail and food establishments.
- The area is known for its suburban charm, with a variety of parks and schools nearby, making it a suitable place for all. North Attleborough has a strong sense of community, with local events and activities contributing to its smalltown feel.